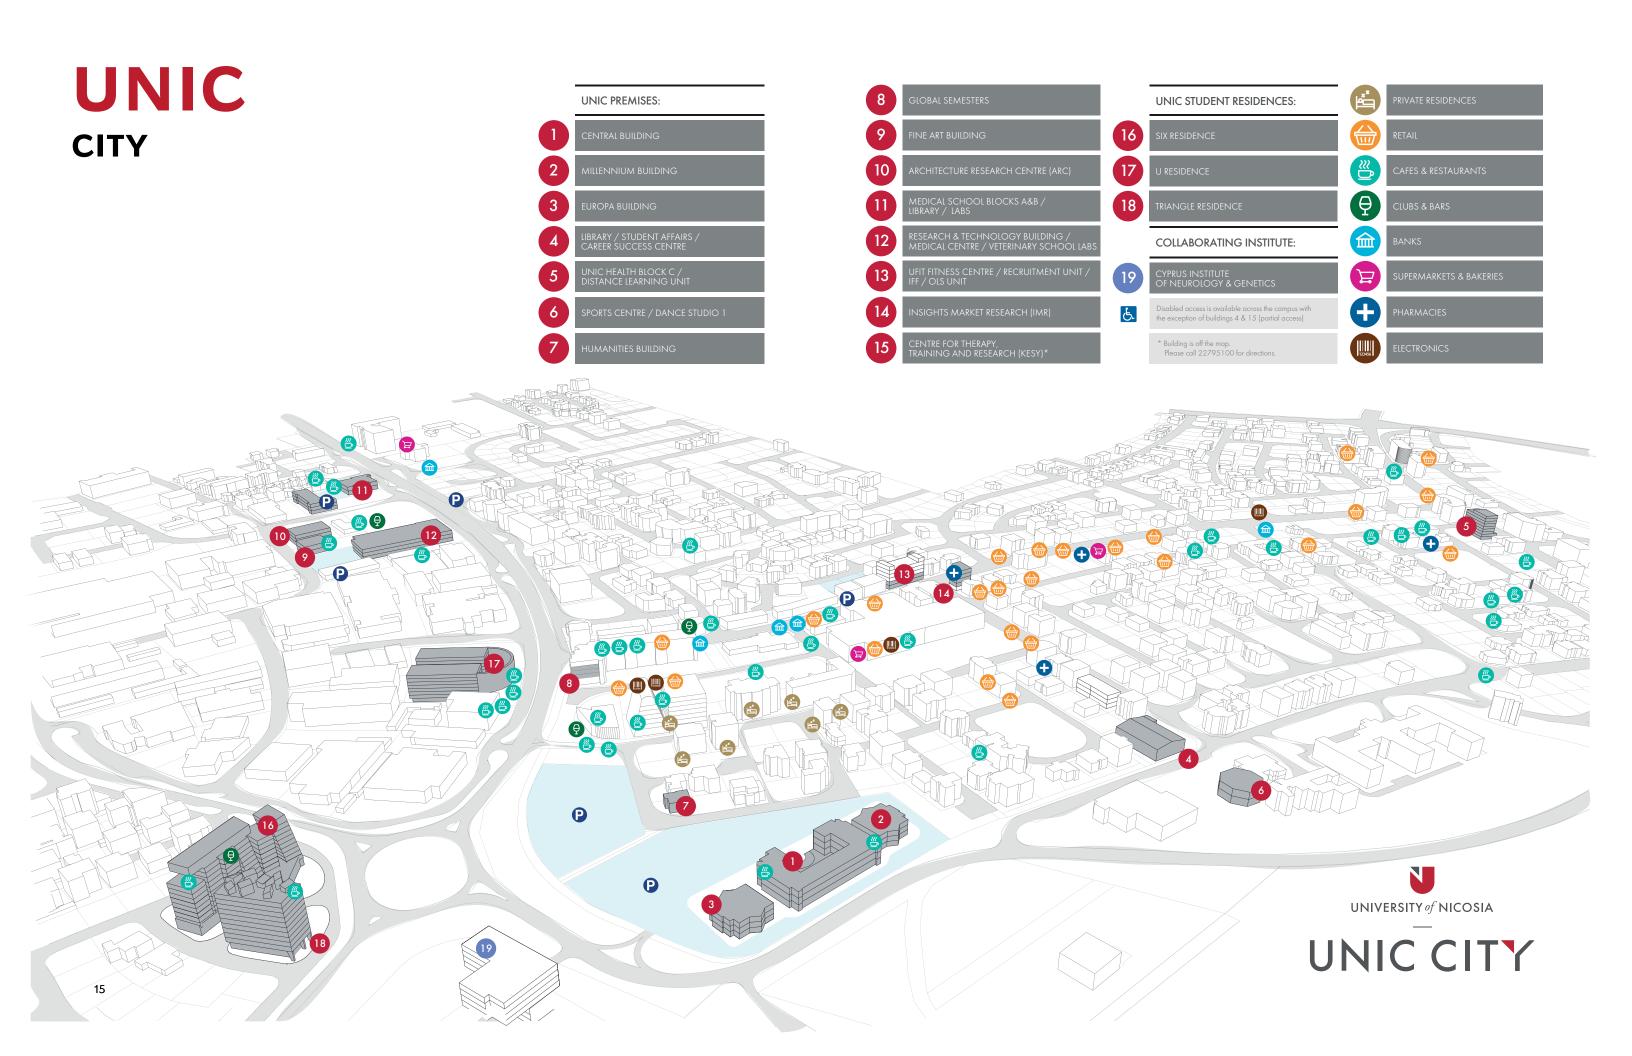

### **A VIBRANT** WALKABLE URBAN CAMPUS

- Supermarkets & Mini Markets
   Medical Centers & Pharmacies
- Gyms
- Shopping Center
  Banks & ATM Machines
- Post Office
- Easy Access to Public Transportation and Taxis • Restaurants
- Bakeries
- Cafés
- Sweet Shops / Ice Cream Parlors
  Electronics Stores
- Retail Shops
  24/7 Kiosks