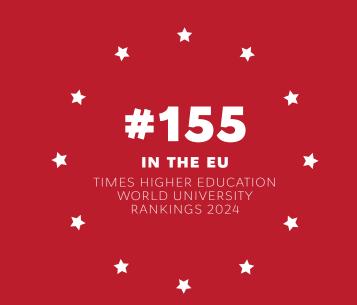

#### WHY UNIC?

**155** in Europe

**Top 2%** in the World

(Times Higher Education World University Rankings 2024)

100s of Classes to choose from

globalsemesters

www.GlobalSemesters.com