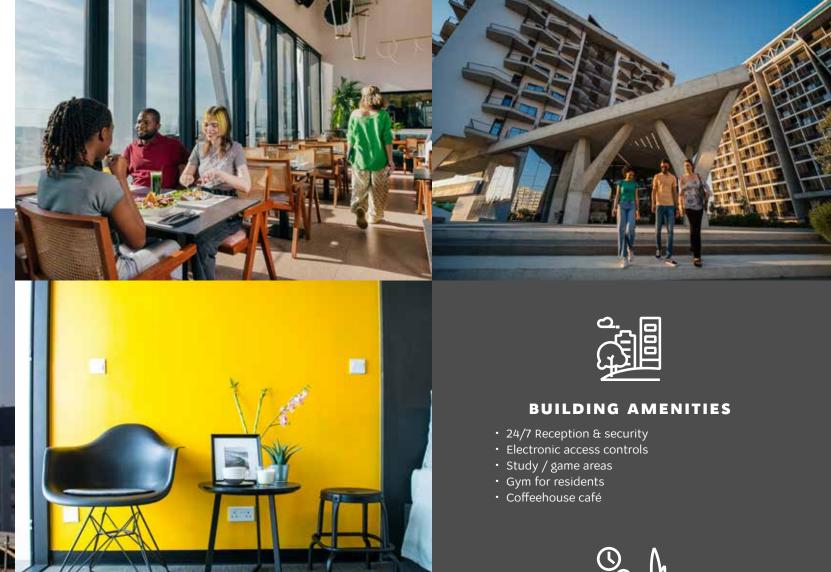

## HOUSING

#### APARTMENT FEATURES

- Bathroom & kitchen ensuite
- Flat-screen tv with cable access
- Desk & desk chair
- Individually-controlled a/c & heating
  Private balcony in every room
- Linens + kitchen utensils and equipment provided

AMONG THE MOST STUNNING AND ARCHITECTURALLY **DISTINCT STUDENT RESIDENCES IN THE WORLD** 